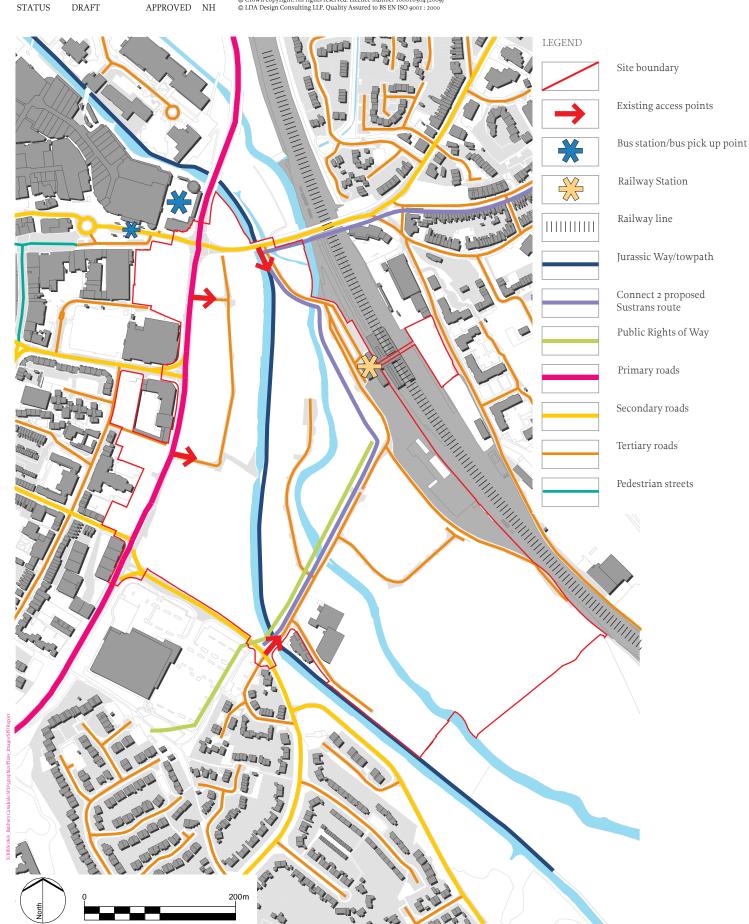

### BANBURY CANALSIDE

DRAWING TITLE

Figure 3 - Existing Movement Network

ISSUED BY Oxford T 01865 887050

DWG.NO 2806\_04B

DATE 03/09/2009 DRAWN SG SCALE@A4 1:15,000 CHECKED LW

No dimensions are to be scaled from this drawing.
All dimensions are to be checked on site.
Area measurements for indicative purposes only.