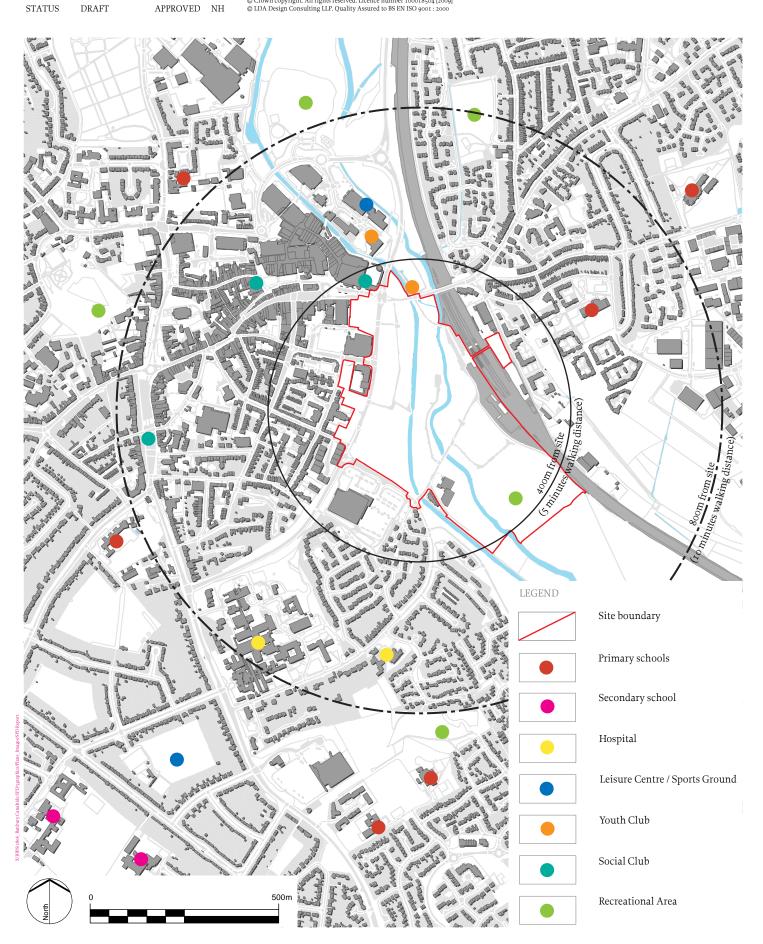

ISSUED BY Oxford T 01865 887050

03/09/2009

DRAWN

CHECKED

SG

LW

DWG.NO 2806\_06A

SCALE@A4 1:5,000

DATE

No dimensions are to be scaled from this drawing.
All dimensions are to be checked on site.
Area measurements for indicative purposes only.

© Crown copyright. All rights reserved. Licence number 100018504 [2009]

© LDA Design Consulting LLP. Quality Assured to BS EN ISO 9001: 2000

PROJECT TITLE BANBURY CANALSIDE

> DRAWING TITLE Figure 6 - Built Heritage

ISSUED BY Oxford T 01865 887050

DWG.NO 2806\_07

12/08/2009 DATE DRAWN SG SCALE@A4 1:5,000 CHECKED LW No dimensions are to be scaled from this drawing.
All dimensions are to be checked on site.
Area measurements for indicative purposes only.