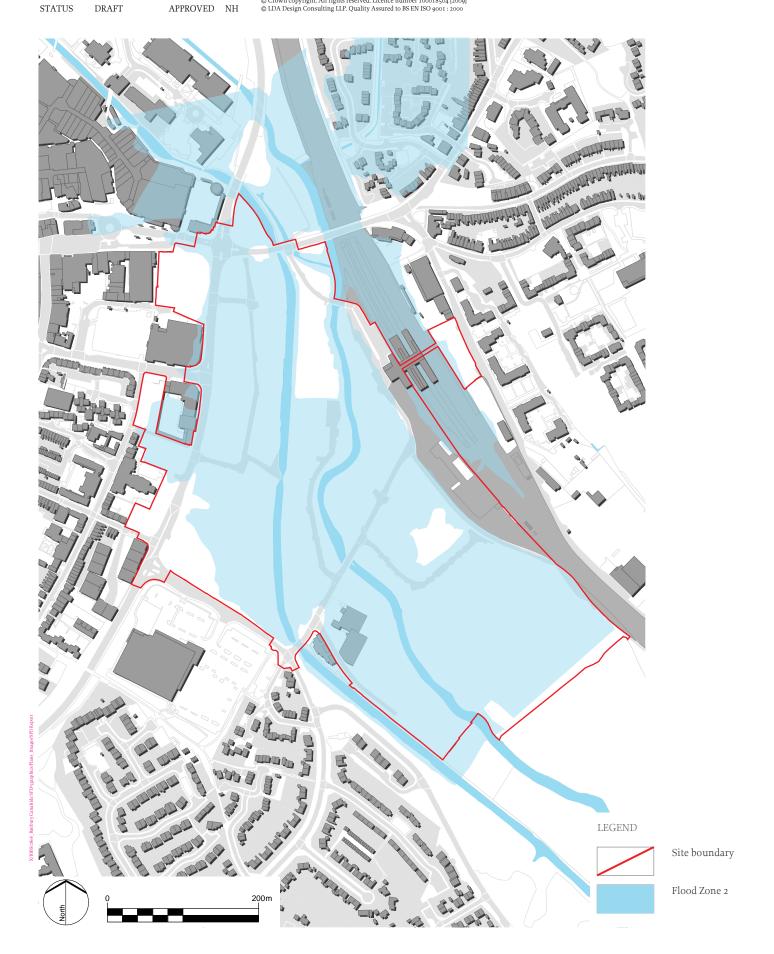

© Crown copyright. All rights reserved. Licence number 100018504 [2009]

© LDA Design Consulting LLP. Quality Assured to BS EN ISO 9001: 2000

PROJECT TITLE BANBURY CANALSIDE

> DRAWING TITLE Figure 7 - Flood Zone 2