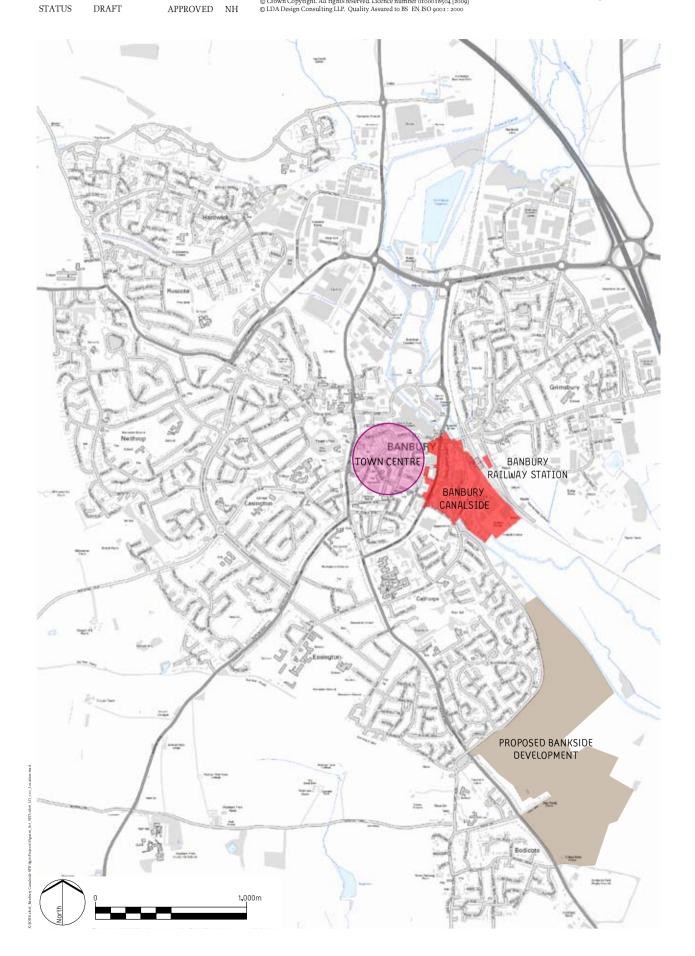

PROJECT TITLE

DRAWING TITLE

**BANBURY CANALSIDE** 

Figure 1 - Location of Banbury Canalside

T 01865 887050 ISSUED BY Oxford

DWG.NO 2806 01A

03/09/2009 DATE DRAWN DL SCALE@A4 I:25,000 CHECKED LW No dimensions are to be scaled from this drawing.
All dimensions are to be checked on site.
Area measurements for indicative purposes only.