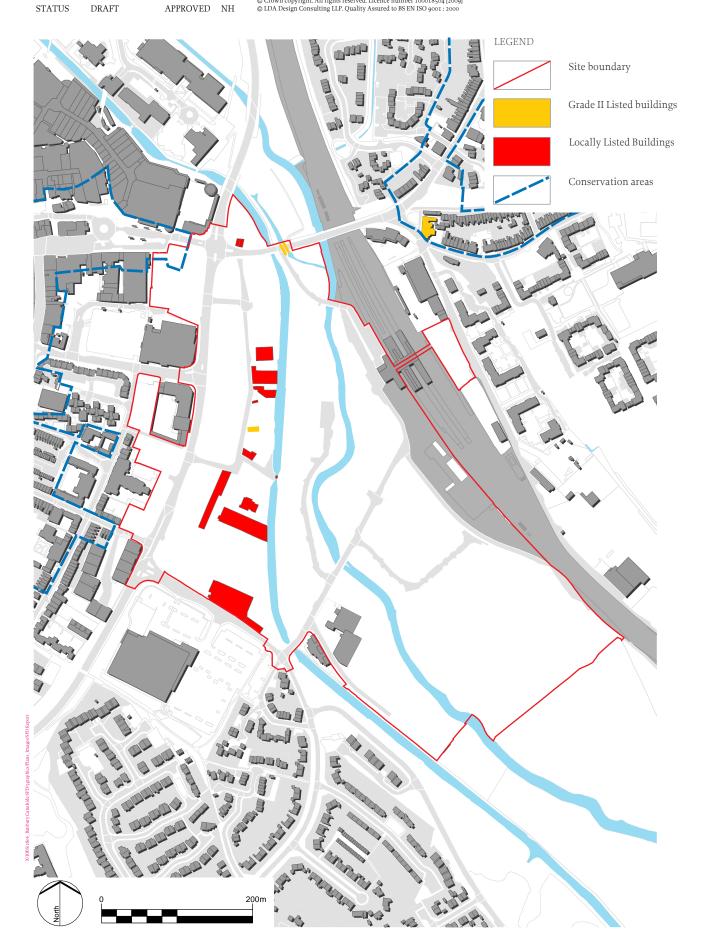

© LDA Design Consulting LLP. Quality Assured to BS EN ISO 9001: 2000

PROJECT TITLE BANBURY CANALSIDE

> DRAWING TITLE Figure 6 - Built Heritage

ISSUED BY Oxford T 01865 887050

DWG.NO 2806\_07

12/08/2009 DATE DRAWN SG SCALE@A4 1:5,000 CHECKED LW No dimensions are to be scaled from this drawing.
All dimensions are to be checked on site.
Area measurements for indicative purposes only.

© Crown copyright. All rights reserved. Licence number 100018504 [2009]

© LDA Design Consulting LLP. Quality Assured to BS EN ISO 9001: 2000

PROJECT TITLE BANBURY CANALSIDE

> DRAWING TITLE Figure 7 - Flood Zone 2